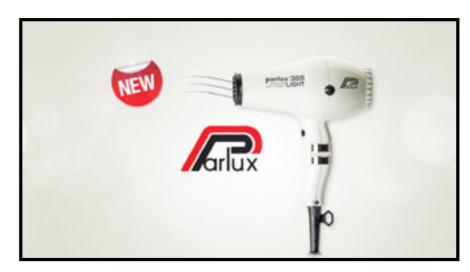

1 "Introducing the ...."

**Product:** 

On Screen: First frame lights up

2 "...new..."

On Screen: Parlux logo begins to animate in.

3 "... Parlux 385 Power Light Ionic..."

On Screen: Parlux 385 animates in.

4 "...& Ceramic Hair Dryer. Used by professional hairstylists."

On Screen: Slow zoom on product and logo.

5 "...Seriously light ..."

Title art "Seriously light" animates on with bright swirls.

6 "...Seriously powerful"

On Screen: Title art "Seriously powerful" animates on with bright swirls.

7 Beautiful, shiny, smooth, salon hair fast.

On Screen: "Beautiful, shiny, smooth" Animate on

8 The new Parlux 385 Hair Dryer...

On Screen: Quick zoom out

9 ...comes in a range...

On Screen: Entire range of colours are presented.

10 ... of fashionable colours

On Screen: Products pulsate to the beat.

11 Available at

On Screen: Logo animates on glossy reflective background.

12 these salons and retailers.

Onscreen: Store locations fade up.