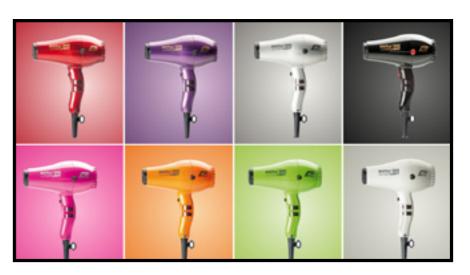

ux 385 Power Light Ionic..."

On Screen: Parlux 385 animates in.



4 "...& Ceramic Hair Dryer. Used by professional hairstylists."

On Screen: Slow zoom on product and logo.



5 "...Seriously light ..."

Title art "Seriously light" animates on with bright swirls.



6 "...Seriously powerful"

On Screen: Title art "Seriously powerful" animates on with bright swirls.

**Production Notes:** The title art and intro/outro uses the design elements and background of the Electrical Sale. Use of the Hairhouse Warehouse 'shiney 3D' look - to keep customers in the mood. Camera, lens and lighting effects are in place to enhance the look.



7 Beautiful, shiny, smooth, salon hair fast.

On Screen: "Beautiful, shiny, smooth" Animate on



8 The new Parlux 385 Hair Dryer...

On Screen: Quick zoom out



9 ...comes in a range...

On Screen: Entire range of colours are presented.



10 ... of fashionable colours

On Screen: Products pulsate to the beat.



11 Available at

On Screen: Logo animates on glossy reflective background.



12 these salons and retailers.

Onscreen: Store locations fade up.

**Production Notes:** The title art and intro/outro uses the design elements and background of the Electrical Sale. Use of the Hairhouse Warehouse 'shiney 3D' look - to keep customers in the mood. Camera, lens and lighting effects are in place to enhance the look.