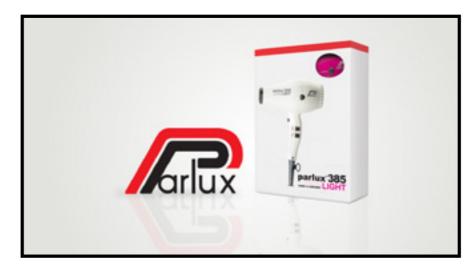

1 "Introducing the ...."

**Product:** 

On Screen: First frame lights up

2 "...new..."

On Screen: Parlux logo begins to animate in.

3 "... Parlux 385 Power Light Ionic..."

On Screen: Parlux 385 animates in.

4 "...& Ceramic Hair Dryer. Used by professional hairstylists."

7 Beautiful, shiny, smooth, salon hair fast.

On Screen: "Beautiful, shiny, smooth" Animate on

8 The new Parlux 385 Hair Dryer...

On Screen: Quick zoom out

9 ...comes in a range...

On Screen: Entire range of colours are presented.

10 ... of fashionable colours

On Screen: Products pulsate to the beat.

11 Available at

On Screen: Logo animates on glossy reflective background.

12 these salons and retailers.

Onscreen: Store locations fade up.