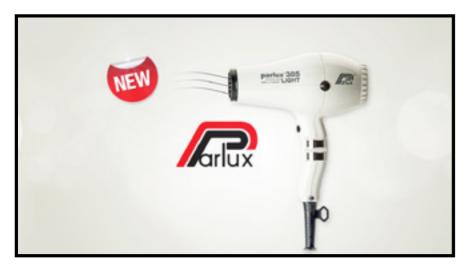

1 "Introducing the ...."

**Product:** 

On Screen: First frame lights up

2 "...new..."

On Screen: Parlux logo begins to animate in.

3 "... Parlux 385 Power Light Ionic..."

On Screen: Parlux 385 animates in.

4 "...& Ceramic Hair Dryer. Used by professional hairstylists."

On Screen: Slow zoom on product and logo.

5 "...Seriously light ..."

Title art "Seriously light" animates on with bright swirls.

6 "...Seriously powerful"

On Screen: Title art "Seriously powerful" animates on with bright swirls.

7 Beautiful, shiny, smooth, salon hair fast.

On Screen: "Beautiful, shiny, smooth" Animate on

8 The new Parlux 385 Hair Dryer...

On Screen: Quick zoom out

9 ...comes in a range...

On Screen: Entire range of colours are presented.

10 ... of fashionable colours

On Screen: Products pulsate to the beat.

11 Available at

On Screen: Logo animates on glossy reflective background.

12 these salons and retailers.

Onscreen: Store locations fade up.